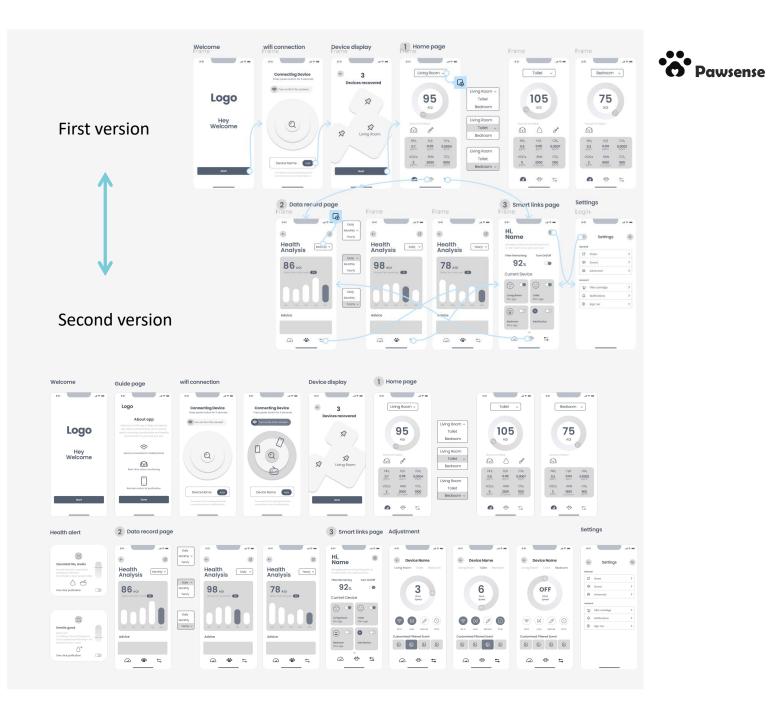

## Sketchs & Wireframe

#### **User Testing 1 - View**

First user test feedback shows complex information and excessive functionality cause confusion.

- Need a preliminary introductory screen about the app.
- Is it possible to set a reminder if the AQI is bad?
- Can the specific purification function be a little more comprehensive regarding this device that its for identification? For example, selectable fragrance, or wind speed, etc.
- The pet health interface needs more data related to pet odour.

#### **User Testing 2 - View**

Added an introductory screen for the app

Added interface to set device options like auto/manual purification, fragrance, wind speed, etc. Set up a pop-up to view AQI analysis (good or bad) and a quick one-click purification option.