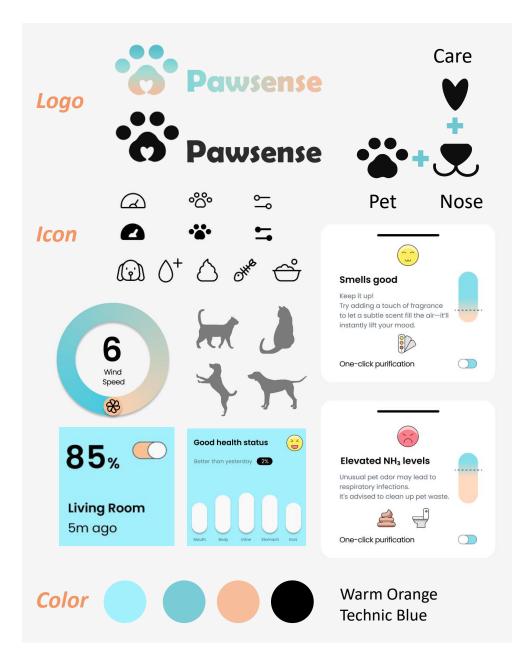

eedback**

#### **User Testing 1 - View**

First user test feedback shows complex information and excessive functionality cause confusion.

- Need a preliminary introductory screen about the app.
- Is it possible to set a reminder if the AQI is bad?
- Can the specific purification function be a little more comprehensive regarding this device that its for identification? For example, selectable fragrance, or wind speed, etc.
- The pet health interface needs more data related to pet odour.



### Modification & Visual elements

#### **User Testing 2 - View**



Added an introductory screen for the app

Added interface to set device options like auto/manual purification, fragrance, wind speed, etc. Set up a pop-up to view AQI analysis (good or bad) and a quick one-click purification option.



### **Outputs**

• Pawsense

#### Simulation Video - View



#### Health alert

2 Data record page

#### 3 Smart links page Adjustment

9:41 9:41 al 🕆 🗖 9:41 al 🕆 🖿 9:41 ...l 🕆 🔳 9:41 al 🕆 🔳 ...l 🕆 🔳 9:41 all 🕆 💻 Daily Monthly  $\sim$ Device C ← Device Name C C ← Device Name ← Device Name Elevated NH<sub>3</sub> levels Yearly Management ~ Settings Q Living Room Toilet Bedroom Living Room Toilet Bedroom Living Room Toilet Bedroom Pet Health Monthly ~ Unusual pet odor may lead to Pet Health Pet Health Managing odours and purifying the air for the health of our pets and ours. Daily 🗸 Yearly 🗸 General Analysis Analysis It's advised to clean up pet waste. Analysis 8 🖸 Share > Toilet filter cartridge low, 2 뮡 Daily 🗸 please refill. Sound 3 6 > Monthly Good health status OFF One-click purificat