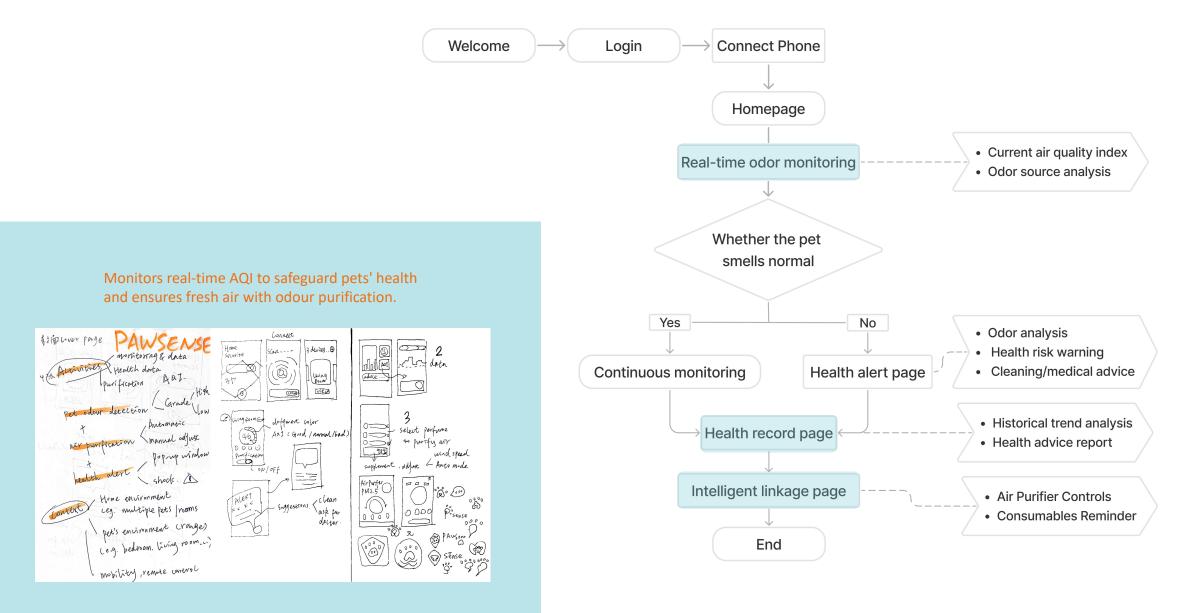

Dawsense



### Scientific Data

### **Pawsense**

### The link between odour and pet health:



### The impact of odours on pet health



Leftover food

Easy to breed mold or bugs, pollute the air.

ammonia, which

Releases

can cause headaches and

sore throats.



Allergies in the air can trigger

Dander and hair



May release harmful substances and pollute the air.

Cleanser

#### What it smells like

Bitter Herbs Mouldy or smelly feetGum Rotting, fishy smell Sour egg smell Caramel or rotten apple Ammonia, rotten egg Greasy smell

- Breathing
- Sweat
- Secretion
- Saliva

asthma.



#### Pet ownership often comes with challenges:



Urine and excretion

### **Pain Points Analysis**

### Pawsense

### **Market Competition**

### "PawSense" APP basic workflow



## Sketchs & Wireframe



### **User Test & Feedback**

#### **User Testing 1 - View**

First user test feedback shows complex information and excessive functionality cause confusion.

- Need a preliminary introductory screen about the app.
- Is it possible to set a reminder if the AQI is bad?
- Can the specific purification function be a little more comprehensive regarding this device that its for identification? For example, selectable fragrance, or wind speed, etc.
- The pet health interface needs more data related to pet odour.



### Modification & Visual elements

#### **User Testing 2 - View**



Added an introductory screen for the app

Added interface to set device options like auto/manual purification, fragrance, wind speed, etc. Set up a pop-up to view AQI analysis (good or bad) and a quick one-click p