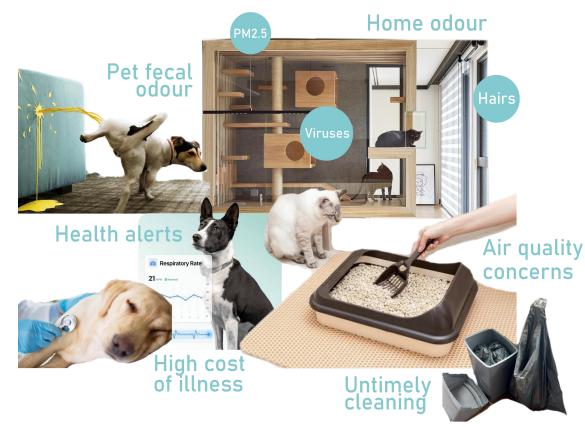

# **APP 360**

- Pet odor detection ٠
- air purification ٠
- health status alert •

Phenomenon:

Pet owners often overlook changes in their pet's environment odour, which may signal health issues and impact indoor air quality.

#### Pain point:

odour affects the environment and also threatens the health of pets.

### The impact of odours on pet health

Leftover food

Easy to breed mold or bugs, pollute the air.

ammonia, which

Releases

can cause headaches and

sore throats.

Allergies in the air can trigger

Dander and hair

May release harmful substances and pollute the air.

Cleanser

#### What it smells like

Bitter Herbs Mouldy or smelly feetGum Rotting, fishy smell Sour egg smell Caramel or rotten apple Ammonia, rotten egg Greasy smell

- Breathing
- Sweat
- Secretion
- Saliva

asthma.

#### Pet ownership often comes with challenges:

Urine and excretion