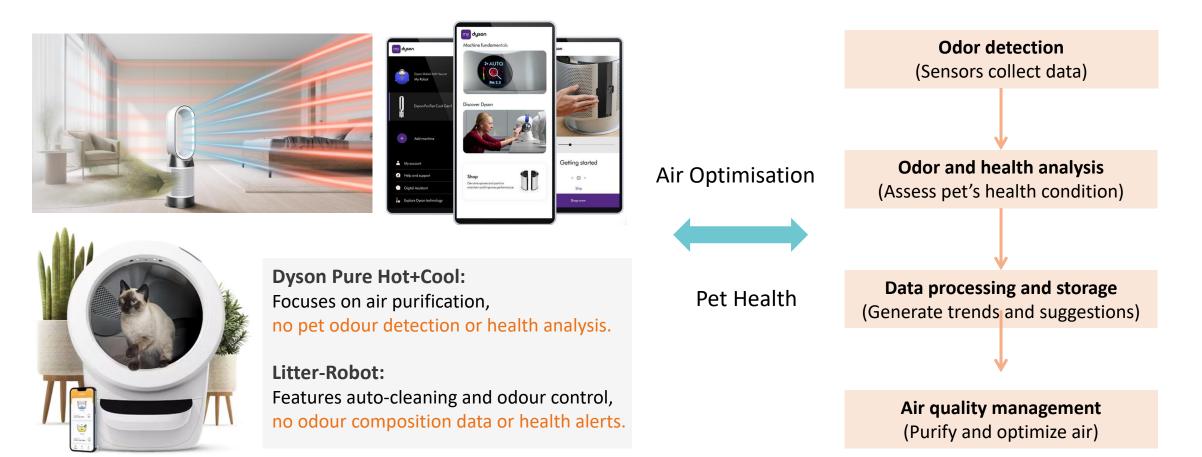

functional requirements?

Dawsense



### Scientific Data

### **Pawsense**

### The link between odour and pet health:



### The impact of odours on pet health



Leftover food

Easy to breed mold or bugs, pollute the air.

ammonia, which

Releases

can cause headaches and

sore throats.



Allergies in the air can trigger

Dander and hair



May release harmful substances and pollute the air.

Cleanser

#### What it smells like

Bitter Herbs Mouldy or smelly feetGum Rotting, fishy smell Sour egg smell Caramel or rotten apple Ammonia, rotten egg Greasy smell

- Breathing
- Sweat
- Secretion
- Saliva

asthma.



#### Pet ownership often comes with challenges:



Urine and excretion

### **Pain Points Analysis**

### Pawsense

### **Market Competition**

### "PawSense" APP basic workflow



## Sketchs & Wireframe



### **User Test & Feedback**

#### **User Testing 1 - View**

First user test feedback shows complex information and excessive functionality cause confusion.

- Need a preliminary introductory screen about the app.
- Is it possible to set a reminder if the AQI is bad?
- Can the specific purification function be a little more comprehensive regarding this device that its for identification? For example, selectable fragrance, or wind speed, etc.
- The pet health interface needs more data related to pet odour.



### Modification & Visual elements

#### **User Testing 2 - View**



Added an introductory screen for the app

Added interface to set device options like auto/manual purification, fragrance, wind speed, etc. Set up a pop-up to view AQI analysis (good or ba