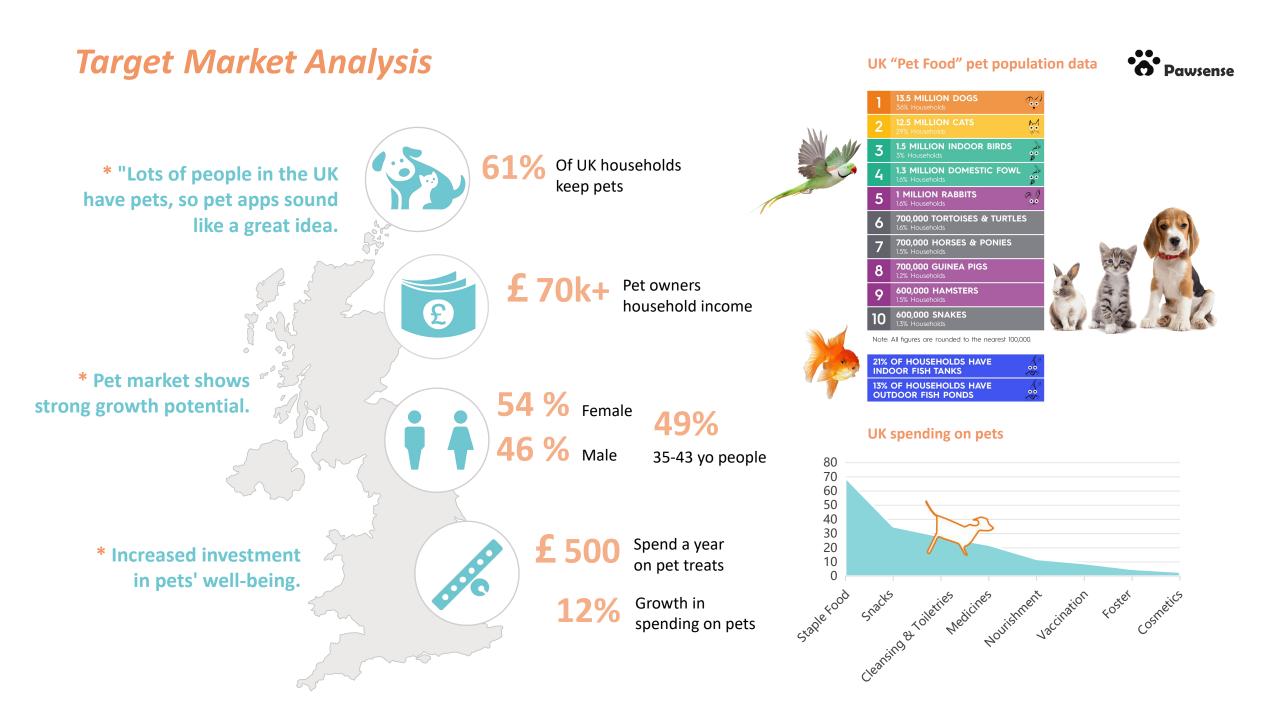

### **User Interview**

What are pet owners' concerns about odour cleaning?

• How receptive pet owners are to health monitoring products. Are there smart pet devices being used in the home?

### 20%

Unfamiliarity with the product or high price concerns.

### 35%

Already using health monitoring products (e.g., smart collars, monitors).

45%

Interest in purchasing such products in the future.

• What is the level of acceptance of smart products and what are the functional requirements?