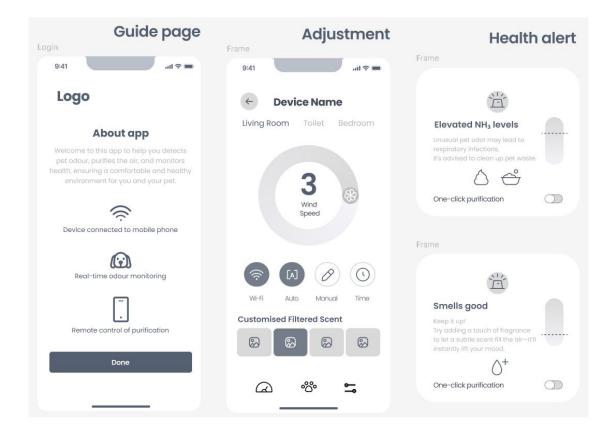

#### **User Testing 1 - View**

First user test feedback shows complex information and excessive functionality cause confusion.

- Need a preliminary introductory screen about the app.
- Is it possible to set a reminder if the AQI is bad?
- Can the specific purification function be a little more comprehensive regarding this device that its for identification? For example, selectable fragrance, or wind speed, etc.
- The pet health interface needs more data related to pet odour.

#### **User Testing 2 - View**

Added an introductory screen for the app

Added interface to set device options like auto/manual purification, fragrance, wind speed, etc. Set up a pop-up to view AQI analysis (good or bad) and a quick one-click purification option.

#### Health alert

2 Data record page

#### 3 Smart links page Adjustment

9:41 9:41 al 🕆 🗖 9:41 al 🕆 🖿 9:41 ...l 🕆 🔳 9:41 al 🕆 🔳 ...l 🕆 🔳 9:41 all 🕆 💻 Daily Monthly  $\sim$ Device C ← Device Name C C ← Device Name ← Device Name Elevated NH<sub>3</sub> levels Yearly Management ~ Settings Q Living Room Toilet Bedroom Living Room Toilet Bedroom Living Room Toilet Bedroom Pet Health Monthly ~ Unusual pet odor may lead to Pet Health Pet Health Managing odours and purifying the air for the health of our pets and ours. Daily 🗸 Yearly 🗸 General Analysis Analysis It's advised to clean up pet waste. Analysis 8 🖸 Share > Toilet filter cartridge low, 2 뮡 Daily 🗸 please refill. Sound 3 6 > Monthly Good health status OFF One-click purification Oral diseases Pet indigestion 88 Yearly Current Device Turn on/off Advanced > Worse than last month Worse than last year Better than vesterday Wind Speed Wind Speed Wind Speed Account 51, 🤍 85, 🤍 88 > Filter cartridge > Daily Living Room Toilet (Q Notifications 5m ago 30m ago > Monthly 0 0 0 <u></u> [A] 1 A D  $\odot$ <u></u> [A]  $\odot$ Yearly 🗸 🕒 Sign Out > Smells good Wi-Fi Manual Time Wi-Fi Manual Time WHE Manual Time 92% 🗩 🕂 Auto Auto Auto Keep it up! Try adding a touch of fragrance to let a subtle scent fill the air—it'll Advice Advice Custom Scented Filter Custom Scented Filter **Custom Scented Filter ∆**dvice Bedroom Add Device instantly lift your mood.  $\bigcirc$ 뿃 Z 1 费 뿃  $\bigcirc$ Z  $\bigcirc$ 5 Regularly clean your pet's living areas, use natural and Regularly clean your pet's living areas, use natural and 5hrs ago Regularly clean your pet's ١ Aquatic Aquatic Green Green Citrus Chus Aquatic None One-click purification • ംറ്റം ംറ്റം ംറ്റം  $\square$ • ÷  $\square$ • ŝ  $\square$ <u></u> 5  $\square$ 5 ംറ്റം 5  $\square$ 