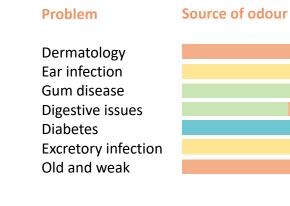

### The link between odour and pet health:

### The impact of odours on pet health

Leftover food

Easy to breed mold or bugs, pollute the air.

ammonia, which

Releases

can cause headaches and

sore throats.

Allergies in the air can trigger

Dander and hair

May release harmful substances and pollute the air.

Cleanser

#### What it smells like

Bitter Herbs Mouldy or smelly feetGum Rotting, fishy smell Sour egg smell Caramel or rotten apple Ammonia, rotten egg Greasy smell

- Breathing
- Sweat
- Secretion
- Saliva

asthma.

#### Pet ownership often comes with challenges:

Urine and excretion