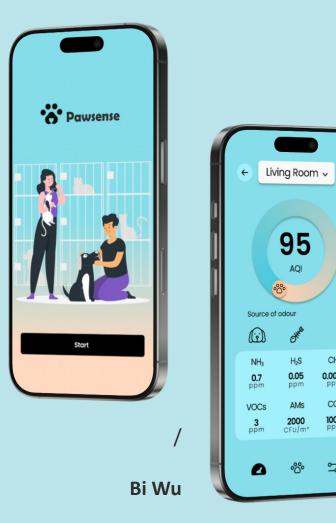

88

View

CH₄

0.0004

ppm

CO<sub>2</sub>

1000 ppm

0.05 ppm

AMs

2000 CFU/m<sup>3</sup>

# **APP 360**

- Pet odor detection ٠
- air purification ٠
- health status alert •

Phenomenon:

Pet owners often overlook changes in their pet's environment odour, which may signal health issues and impact indoor air quality.

#### Solution:

Design an APP to monitor air quality in real time to protect pet health and purify the air to ensure a fresh living environment.