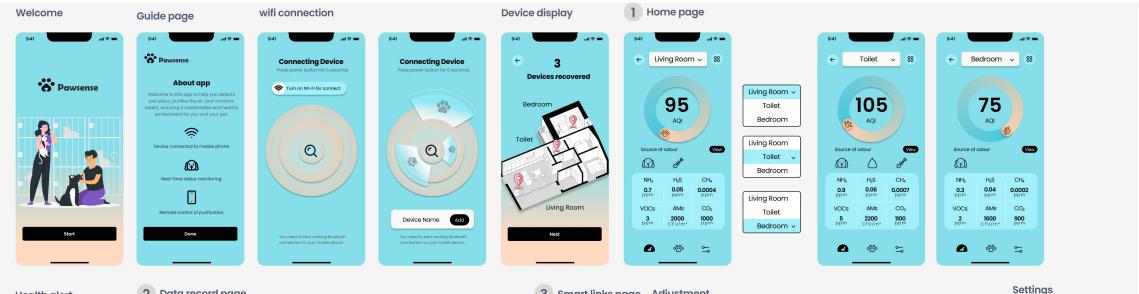

### "PawSense" APP basic workflow

#### Health alert

2 Data record page

#### 3 Smart links page Adjustment

9:41 9:41 al 🕆 🗖 9:41 al 🕆 🖿 9:41 ...l 🕆 🔳 9:41 al 🕆 🔳 ...l 🕆 🔳 9:41 all 🕆 💻 Daily Monthly  $\sim$ Device C ← Device Name C C ← Device Name ← Device Name Elevated NH<sub>3</sub> levels Yearly Management ~ Settings Q Living Room Toilet Bedroom Living Room Toilet Bedroom Living Room Toilet Bedroom Pet Health Monthly ~ Unusual pet odor may lead to Pet Health Pet Health Managing odours and purifying the air for the health of our pets and ours. Daily 🗸 Yearly 🗸 General Analysis Analysis It's advised to clean up pet waste. Analysis 8 🖸 Share > Toilet filter cartridge low, 2 뮡 Daily 🗸 please refill. Sound 3 6 > Monthly Good health status OFF One-click purification Oral diseases Pet indigestion 88 Yearly Current Device Turn on/off Advanced > Worse than last month Worse than last year Better than vesterday Wind Speed Wind Speed Wind Speed Account 51, 🤍 85, 🤍 88 > Filter cartridge > Daily Living Room Toilet (Q Notifications 5m ago 30m ago > Monthly 0 0 0 <u></u> [A] 1 A D  $\odot$ <u></u> [A]  $\odot$ Yearly 🗸 🕒 Sign Out > Smells good Wi-Fi Manual Time Wi-Fi Manual Time WHE Manual Time 92% 🗩 🕂 Auto Auto Auto Keep it up! Try adding a touch of fragrance to let a subtle scent fill the air—it'll Advice Advice Custom Scented Filter Custom Scented Filter **Custom Scented Filter ∆**dvice Bedroom Add Device instantly lift your mood.  $\bigcirc$ 뿃 Z 1 费 뿃  $\bigcirc$ Z  $\bigcirc$ 5 Regularly clean your pet's living areas, use natural and Regularly clean your pet's living areas, use natural and 5hrs ago Regularly clean your pet's ١ Aquatic Aquatic Green Green Citrus Chus Aquatic None One-click purification • ംറ്റം ംറ്റം ംറ്റം  $\square$ • ÷  $\square$ • ŝ  $\square$ <u></u> 5  $\square$ 5 ംറ്റം 5  $\square$ 